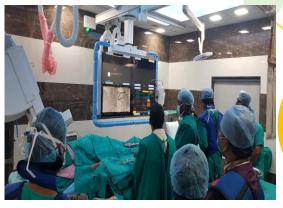

#### **CATH LAB**

**METAS Adventist hospital is** the first hospital in Gujarat has setup the advanced biplane Cath lab diagnostic & treatment equipment. The biplane Cath lab Offers quicker by higher diagnosis resolution images, reduce the risk of radiation & treatment improves outcomes.

Setting Up of department

Formation

of Cath Lab

setup

The department is inaugurated by Dr. Ezras Lakra , President of Southern Asia Division (SUD) Of Seventh-day Adventists on October 4<sup>th</sup> 2021