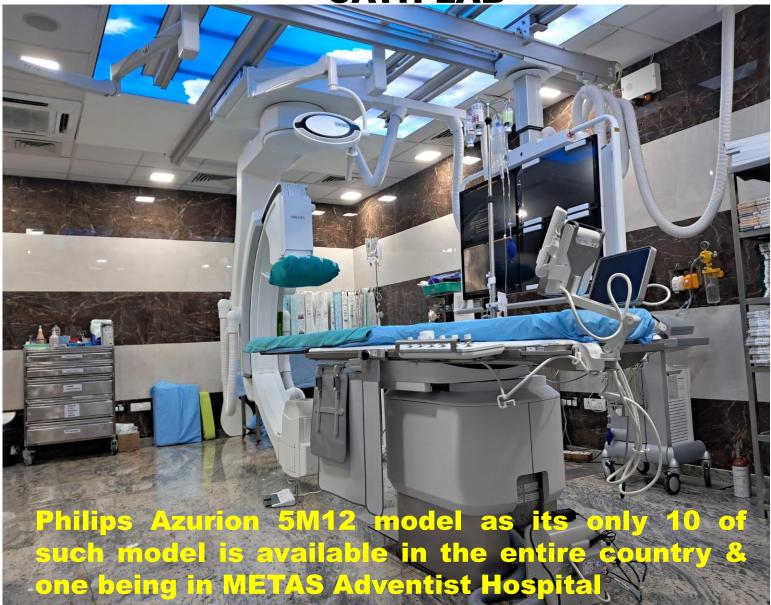

#### **CATH LAB**

**METAS Adventist hospital is** the first hospital in Gujarat has setup the advanced biplane Cath lab diagnostic & treatment equipment. The biplane Cath lab Offers quicker by higher diagnosis resolution images, reduce the risk of radiation & treatment improves outcomes.