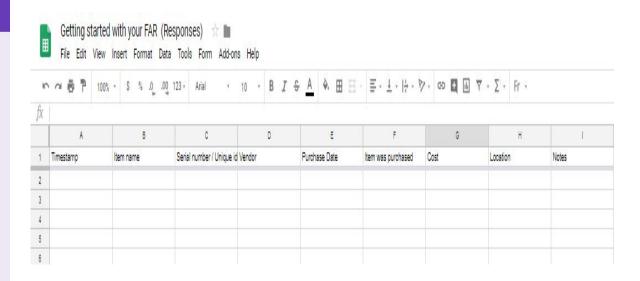

#### Haiti Adventist Hospital FAR海地基督医院FAR系统

- »Actually done on a spreadsheet 实际上是在电子表格里完成的
  - ~Distributed using Google Sheets 使用谷歌表分布

~Using different tabs for different asset location 为不同的资产位置使用不同的选项卡