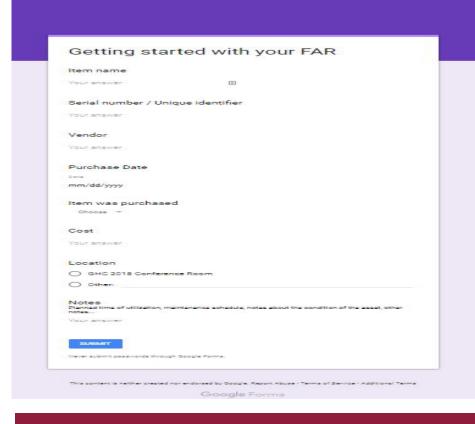

### Getting started with your FAR 开始使用你的FAR系统 »Equipment needed: 设备需要

- - ~Desktop / Laptop / Cell phone 桌面/笔记本/手机
  - ~Google Account to setup the form 设置表格的谷歌账号

»Live demo:现场演示

~browse to: ghcdemo.haitiadventisthospital.org

浏览网站:

# Getting started with your FAR开始使用你的FAR系统

ghcdemo.haitiadventisthospital.org