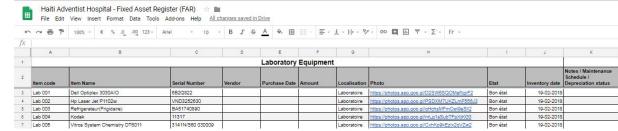

#### Haiti Adventist Hospital FAR海地基督医院FAR系统

- »Actually done on a spreadsheet 实际上是在电子表格里完成的
  - ~Distributed using Google Sheets 使用谷歌表分布

~Using different tabs for different asset location 为不同的资产位置使用不同的选项卡

#### Fixed Access Register (FAR)固定存取登记

- »Contains all the Fixed Assets of the Facility 包含所有固定资产设施
- »FAR Contents 固定存取登记包括
  - ~ Asset Tag or Label and Description 产品标签和描述
    - Unique Number or 独特的数字或者
    - Bar-coded Label or 条形码标签或
    - Radio Frequency Identification (RFID) tag 射频识别(RFID)标签
  - ~ Quantity of the Asset 资产数量
  - ~ Cost 花费
  - ~ Name of Supplier 供应商名称
  - ~ Physical Location 实际位置
  - ~ Maintenance Schedule 维护计划
  - ~ Depreciation Status 折旧状态