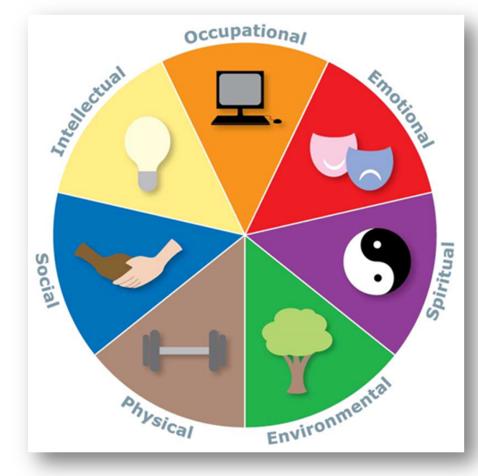

#### Wellness Dimensions健康维度

- »Physical Wellness身体健康
- »Social Wellness 社会健康
- »Spiritual Wellness 精神健康
- »Emotional Wellness 情绪健康
- »Intellectual Wellness 知识健康
- »Environmental Wellness 环境健康
- »Occupational Wellness 职业健康