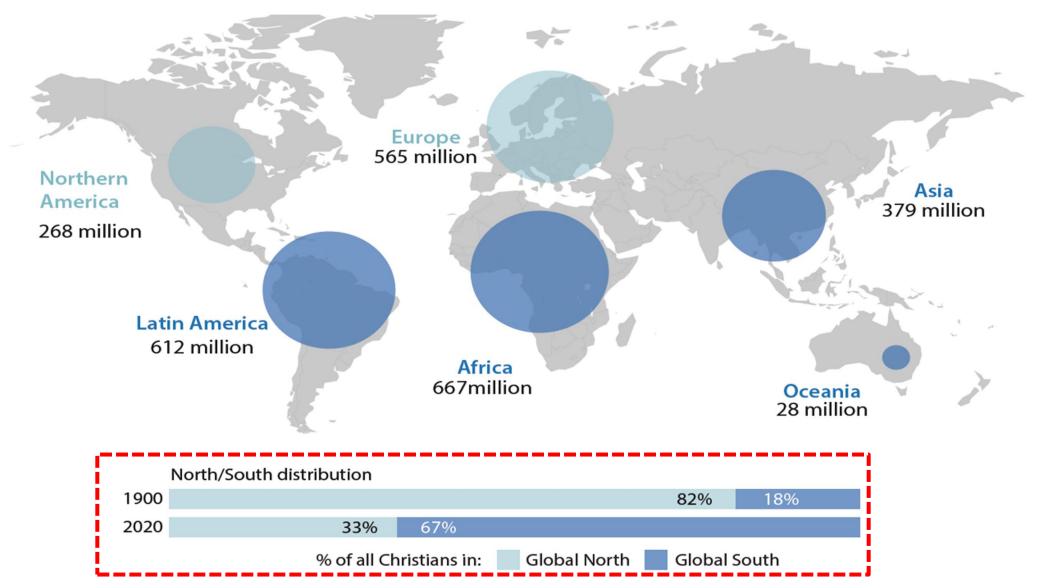

# Global Challenge: The Situation within Christendom

Christians by continent, 2020