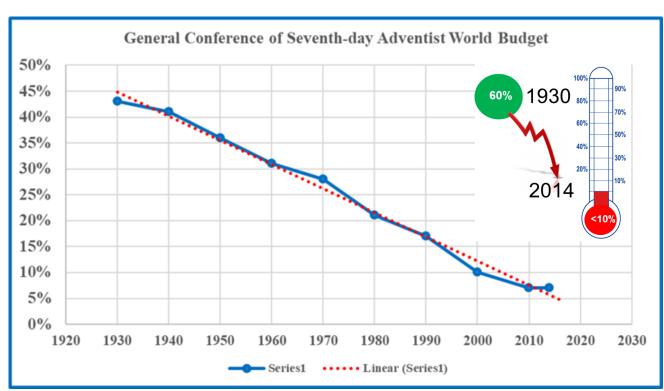

# Global Challenge: The Adventist Context

Drop in funding world mission projects over the past 7 decades (Byrd, 2015).