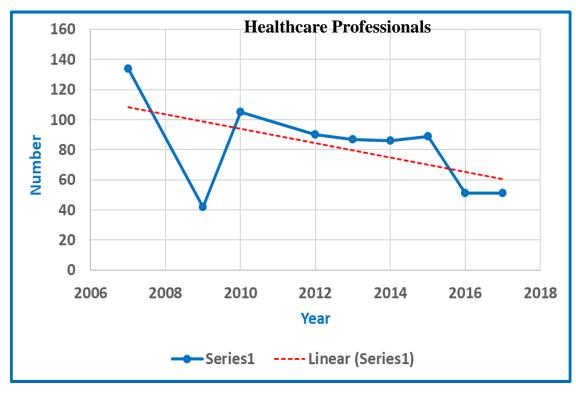

# "Mission Refocus" (General Conference Initiative)

Implication on the future of Healthcare Institutions